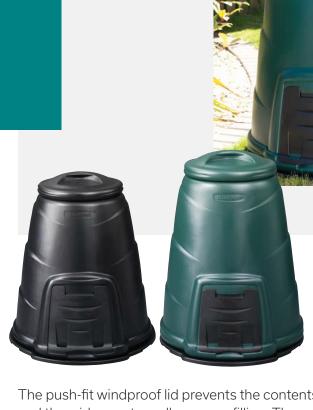

## Compost Converter

HOME COMPOSTING

The push-fit windproof lid prevents the contents from blowing away and the wide aperture allows easy filling. The extra wide side hatch enables simple removal of the finished compost.

Available with an optional Base Plate which increases ventilation and drainage whilst restricting access by vermin.

Available in two sizes; the compact 220 and the large 330 litres. Composters are available in either green or black, both with black side hatch.